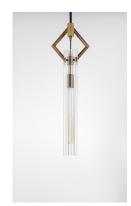

## PRODUCT DESCRIPTION

Dramatic and opulent, light sources shine through exquisite Clear scalloped glass hurricane shades as they seemingly float on unique metal prongs finished in Antique Brass. The brass accents are contrasted with a Black frame configured in cascading pendant forms, classically tiered chandeliers and elongated individual pendants. The expansive variety of configurations present a configuration for all the interior spaces of a home, be it over dining tables or used in the entry, kitchen, or over the vanity. The collection also includes ADA wall sconces that are left and right oriented for symmetrical installations bedside or beside a mirror.

#### **FINISHES OPTION**

Black / Antique Brass (BKAB)

### **GLASS**

Clear CL

#### MATERIAL

Steel, Glass