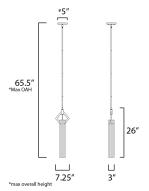

# **MEASUREMENTS**

: 7.25" L x 3" W x 26" H DIMENSION

MAX OAH : 65.5" OAH

CANOPY : 5" W x 0.75" H x 5" L

HANGING WEIGHT : 6.38 lb