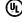

## PRODUCT DESCRIPTION

Dramatic and opulent, light sources shine through exquisite Clear scalloped glass hurricane shades as they seemingly float on unique metal prongs finished in Antique Brass. The brass accents are contrasted with a Black frame configured in cascading pendant forms, classically tiered chandeliers and elongated individual pendants. The expansive variety of configurations present a configuration for all the interior spaces of a home, be it over dining tables or used in the entry, kitchen, or over the vanity. The collection also includes ADA wall sconces that are left and right oriented for symmetrical installations bedside or beside a mirror.

# **MEASUREMENTS**

: 7.25" L x 3" W x 26" H DIMENSION

MAX OAH : 65.5" OAH

CANOPY : 5" W x 0.75" H x 5" L

HANGING WEIGHT : 6.38 lb