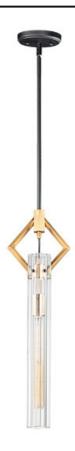

## PRODUCT DESCRIPTION

Dramatic and opulent, light sources shine through exquisite Clear scalloped glass hurricane shades as they seemingly float on unique metal prongs finished in Antique Brass. The brass accents are contrasted with a Black frame configured in cascading pendant forms, classically tiered chandeliers and elongated individual pendants. The expansive variety of configurations present a configuration for all the interior spaces of a home, be it over dining tables or used in the entry, kitchen, or over the vanity. The collection also includes ADA wall sconces that are left and right oriented for symmetrical installations bedside or beside a mirror.

#### **FINISHES OPTION**

Black / Antique Brass (BKAB)

### **GLASS**

Clear CL

#### MATERIAL

Steel, Glass