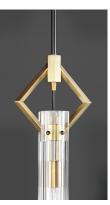

## PRODUCT DESCRIPTION

Dramatic and opulent, light sources shine through exquisite Clear scalloped glass hurricane shades as they seemingly float on unique metal prongs finished in Antique Brass. The brass accents are contrasted with a Black frame configured in cascading pendant forms, classically tiered chandeliers and elongated individual pendants. The expansive variety of configurations present a configuration for all the interior spaces of a home, be it over dining tables or used in the entry, kitchen, or over the vanity. The collection also includes ADA wall sconces that are left and right oriented for symmetrical installations bedside or beside a mirror.

#### **FINISHES OPTION**

Black / Antique Brass (BKAB)

### **GLASS**

Clear CL

#### MATERIAL

Steel, Glass